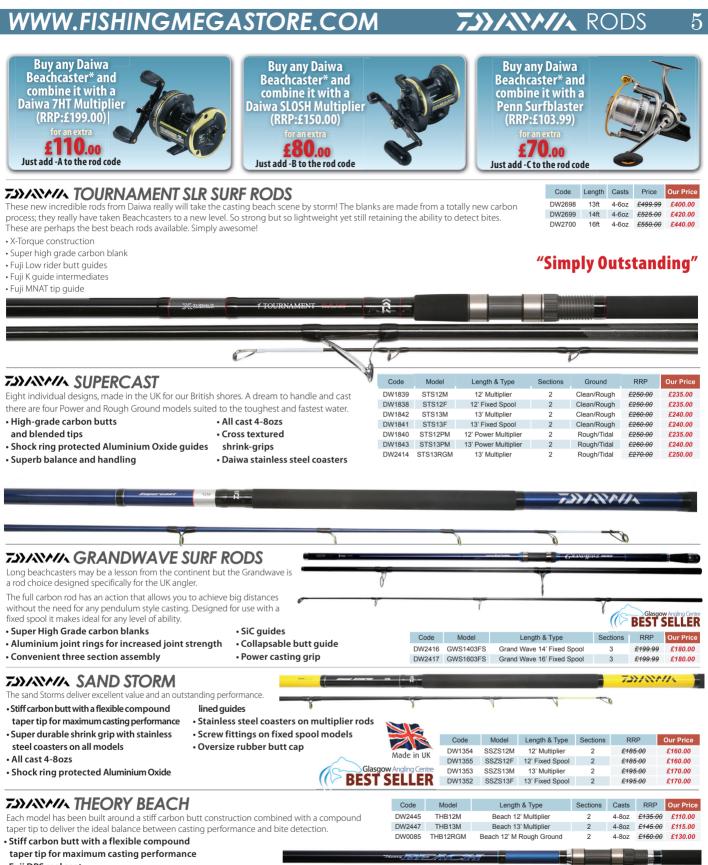

۲

- Fuii DPS reel seat Aluminium Oxide line guides R Shrink tube butt sleeves • EVA rear grip **7.3>/ ANA//A LONGBEAM X SURF RODS** Code Length Pcs Casts RRP DW0067 14ft 3 4-8oz £169.99 £145.00 The long beach rod concept combined with a fixed spool has transformed the beach scene. The new Longbeam X bring big DW0068 16ft 3 4-8oz £179.99 £155.00 distances closer without the need for big multiplier skills. · High grade three piece carbon blanks 732/2000///2 Aluminium oxide guides Ring spacing suitable for fixed spool reels Push in joints for slimmer powerful action • DPS reel seat
- Durable rubber butt cap