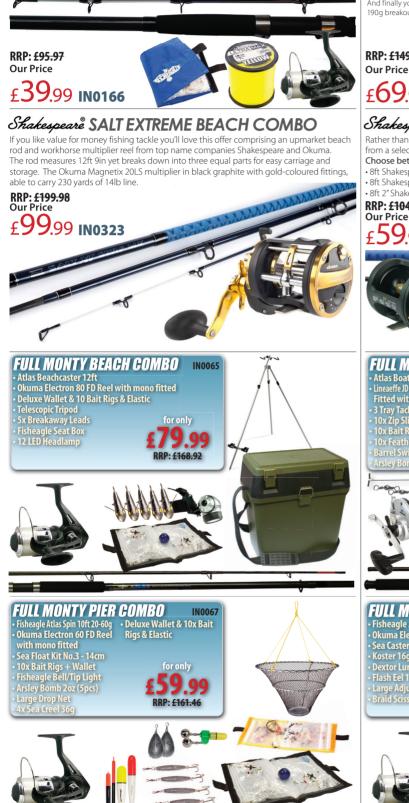

۲

Shakespeare BEACH COMBO

۲

Backbone of the offer is an Atlas 12ft beachcaster ringed for use with a fixed spool reel. Fittings and fixtures include screw-winch reel seat, Duplon type handle grips, bright orange 'see those bites in the dark' tip and the capability to cast leads in the 4-8oz range.

Teamed with the rod you get a Vigor TJ Surf 70 fixed-spool reel complete with spare spool. The shallow spool can carry 160 metres of 0.37mm line, the deeper one 290m of 0.37mm. Gearing is fairly swift at 4.6:1, the clutch is on the front with the anti-reverse lever on the back of the lower handle. You will need a tripod, so we offer the Super Match